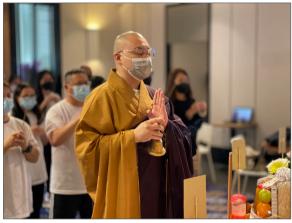

#### **Buddhist Enlightenment Service**

Encoffin Buddhist Chanting on day 1 3 Sessions Buddhist Prayers (Last night) Funeral & Cremation Prayers on last day

## **Buddhist Memorial Setup**