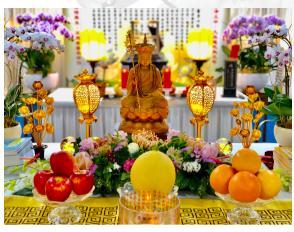

# **Buddhist Memorial Setup**

## **Buddhist Scriptures Backdrop Scrolls**

Chanting Altar Setup with Religious Ornaments
Reception Table, Donation Safe box & Record Book
1 enlarged Photo 10" by 12"
6 Passport Size Photo

# **Fresh Floral Arrangements**

1 Floral Frame 4 Fresh Table Floral Arrangements

# **Vegetarian Offerings**

3 Sets of Food Offerings for chanting1 Set of Fruits Offerings to Buddha

## **Ceremonial Prayer Items**

Offerings for encoffin and Joss Prayer Materials