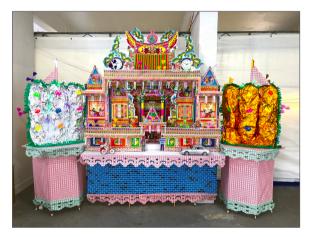

## Paper Tributes

6 Ft Paper House with Gold and Silver Mountains1 Pair of Paper Guardians, 1 Pair of Lanterns1 Soul's Guiding Lantern

## Meat and Food Offerings

Bowl Offerings for day 1 and Last night 1 Complete Set of Food Offerings on Chanting Night

Taoist Scriptures Backdrop

Handcrafted Paper Tributes

4 Sided Cremation Casket

1800-800-1818 WWW.FUNERALGROUP.COM.SG