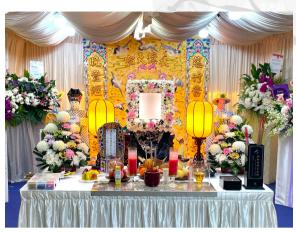

## Taoist Memorial Setup

Taoist Scriptures Backdrop Reception Table, Donation Safe box & Record Book 1 Floral Frame 2 Fresh Table Floral Arrangements 1 enlarged Photo 10" by 12" & 6 Passport Size Photo

## Paper Tributes

6 Ft Paper House with Gold and Silver Mountains1 Pair of Paper Guardians, 1 Pair of Lanterns1 Soul's Guiding Lantern

## Meat and Food Offerings

Bowl Offerings for day 1 and Last night 1 Complete Set of Food Offerings on Chanting Night

Taoist Scriptures Backdrop

Handcrafted Paper Tributes

4 Sided Cremation Casket

1800-800-1818 WWW.FUNERALGROUP.COM.SG