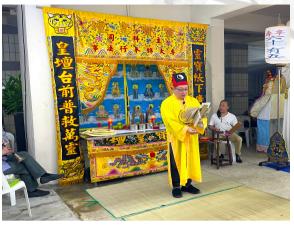

## **Taoist Enlightenment Ceremony**

Encoffin Taoist Chanting on day 1 Hainanese Taoist Prayers 3 + 2 (Last night) Funeral & Cremation Prayers on last day

Taoist Enlightenment Ceremony

Final Tribute Ceremony