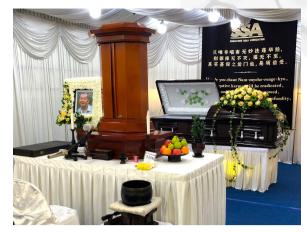

## Soka Gakkai Memorial Setup

Tables with Skirting for Butsudan Setup

1 enlarged Photo 10" by 12" & 6 Passport Size Photo
Reception Table, Donation Safe box & Record Book

Soka Gakkai Funeral Services

#### Half Glass Cremation Casket (Basic)

Embalming & Make-up Service

Daily Funeral Director on Site Assistance

### Fresh Floral Arrangements

1 Floral Frame 1 Fresh Table Top Arrangements