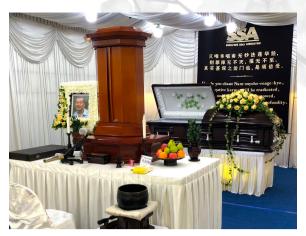

# **HDB Void Deck Setup**

18 ft Enclosure with Curtains & Carpet
15 Square, 10 Round Tables, 100 Garden Chairs,
1 Phase Lightings, 2 large fans,
4 hang fans, 2 Air Cooler units,
Reception Table, Donation Safe box & Record Book

# Soka Gakkai Memorial Setup

Tables with Skirting for Butsudan Setup
1 enlarged Photo 10" by 12" & 6 Passport Size Photo

### **Casket Services**

Half Glass Cremation Casket (Basic)

Embalming & Make-up Service

Daily Funeral Director on Site Assistance