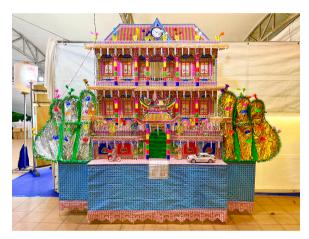

## Paper Tributes

6 Ft Paper House with Gold and Silver Mountains1 Pair of Paper Guardians, 1 Pair of Lanterns1 Soul's Guiding Lantern