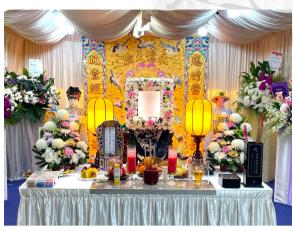

## Taoist Memorial Setup

Taoist Scriptures Backdrop Reception Table, Donation Safe box & Record Book 1 Floral Frame 2 Fresh Table Floral Arrangements 1 enlarged Photo 10" by 12" & 6 Passport Size Photo

## Meat and Food Offerings

Bowl Offerings for day 1 and Last night 1 Complete Set of Food Offerings on Chanting Night

Taoist Scriptures Backdrop

Handcrafted Paper Tributes

4 Sided Cremation Casket

1800-800-1818 WWW.FUNERALGROUP.COM.SG